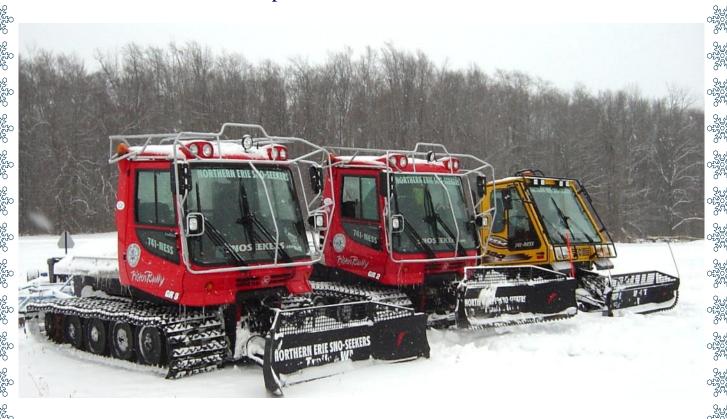

#### "The Best Trails in WNY"

- We have over 700 members of all ages who share the same passion and enjoy making snowmobiling such a wonderful sport!
- We have three groomers. These help us maintain over 100 miles of trail right in your neighborhood!
- Our trail system is possibly only through the generous support of over 200 private landowners. We respect them by staying on the marked trails! Follow the signs not always the tracks!
- We provide NYS approved Safety Courses for both kids and adults.
- The Trail Defender upgrade membership helps NYSSA fund grant programs and legal services for member clubs.
- Come join us and visit our website at: www.snoseekers.com